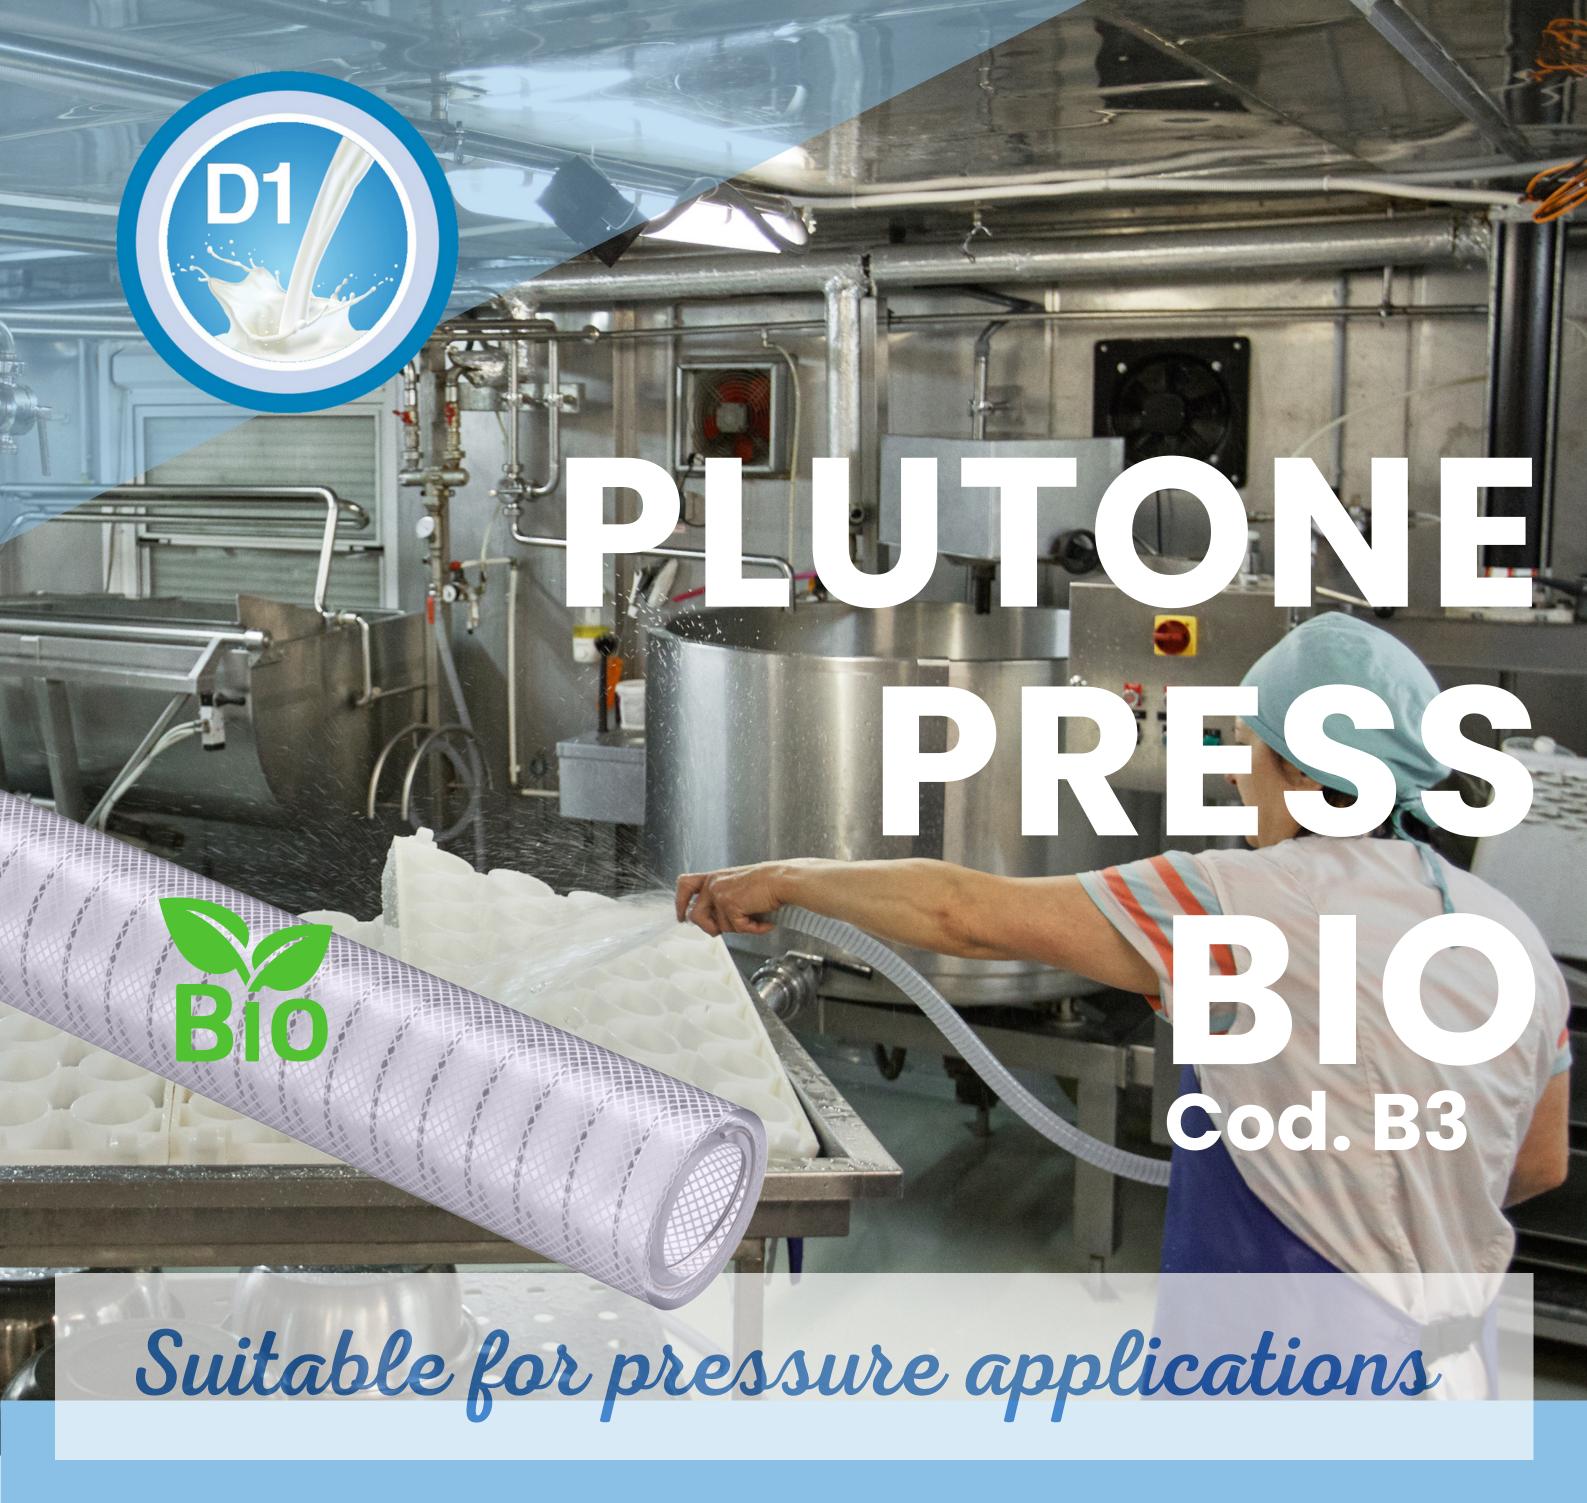

## INDUSTRIAL HOSES FOR MILK AND BY-PRODUCTS

- Special food grade Bio compound
- FDA/EU 10-2011 (classes A,B,C,D1)
- Flexible and easy to handle
- Steel spiral reinforcement
- Completely smooth and clear