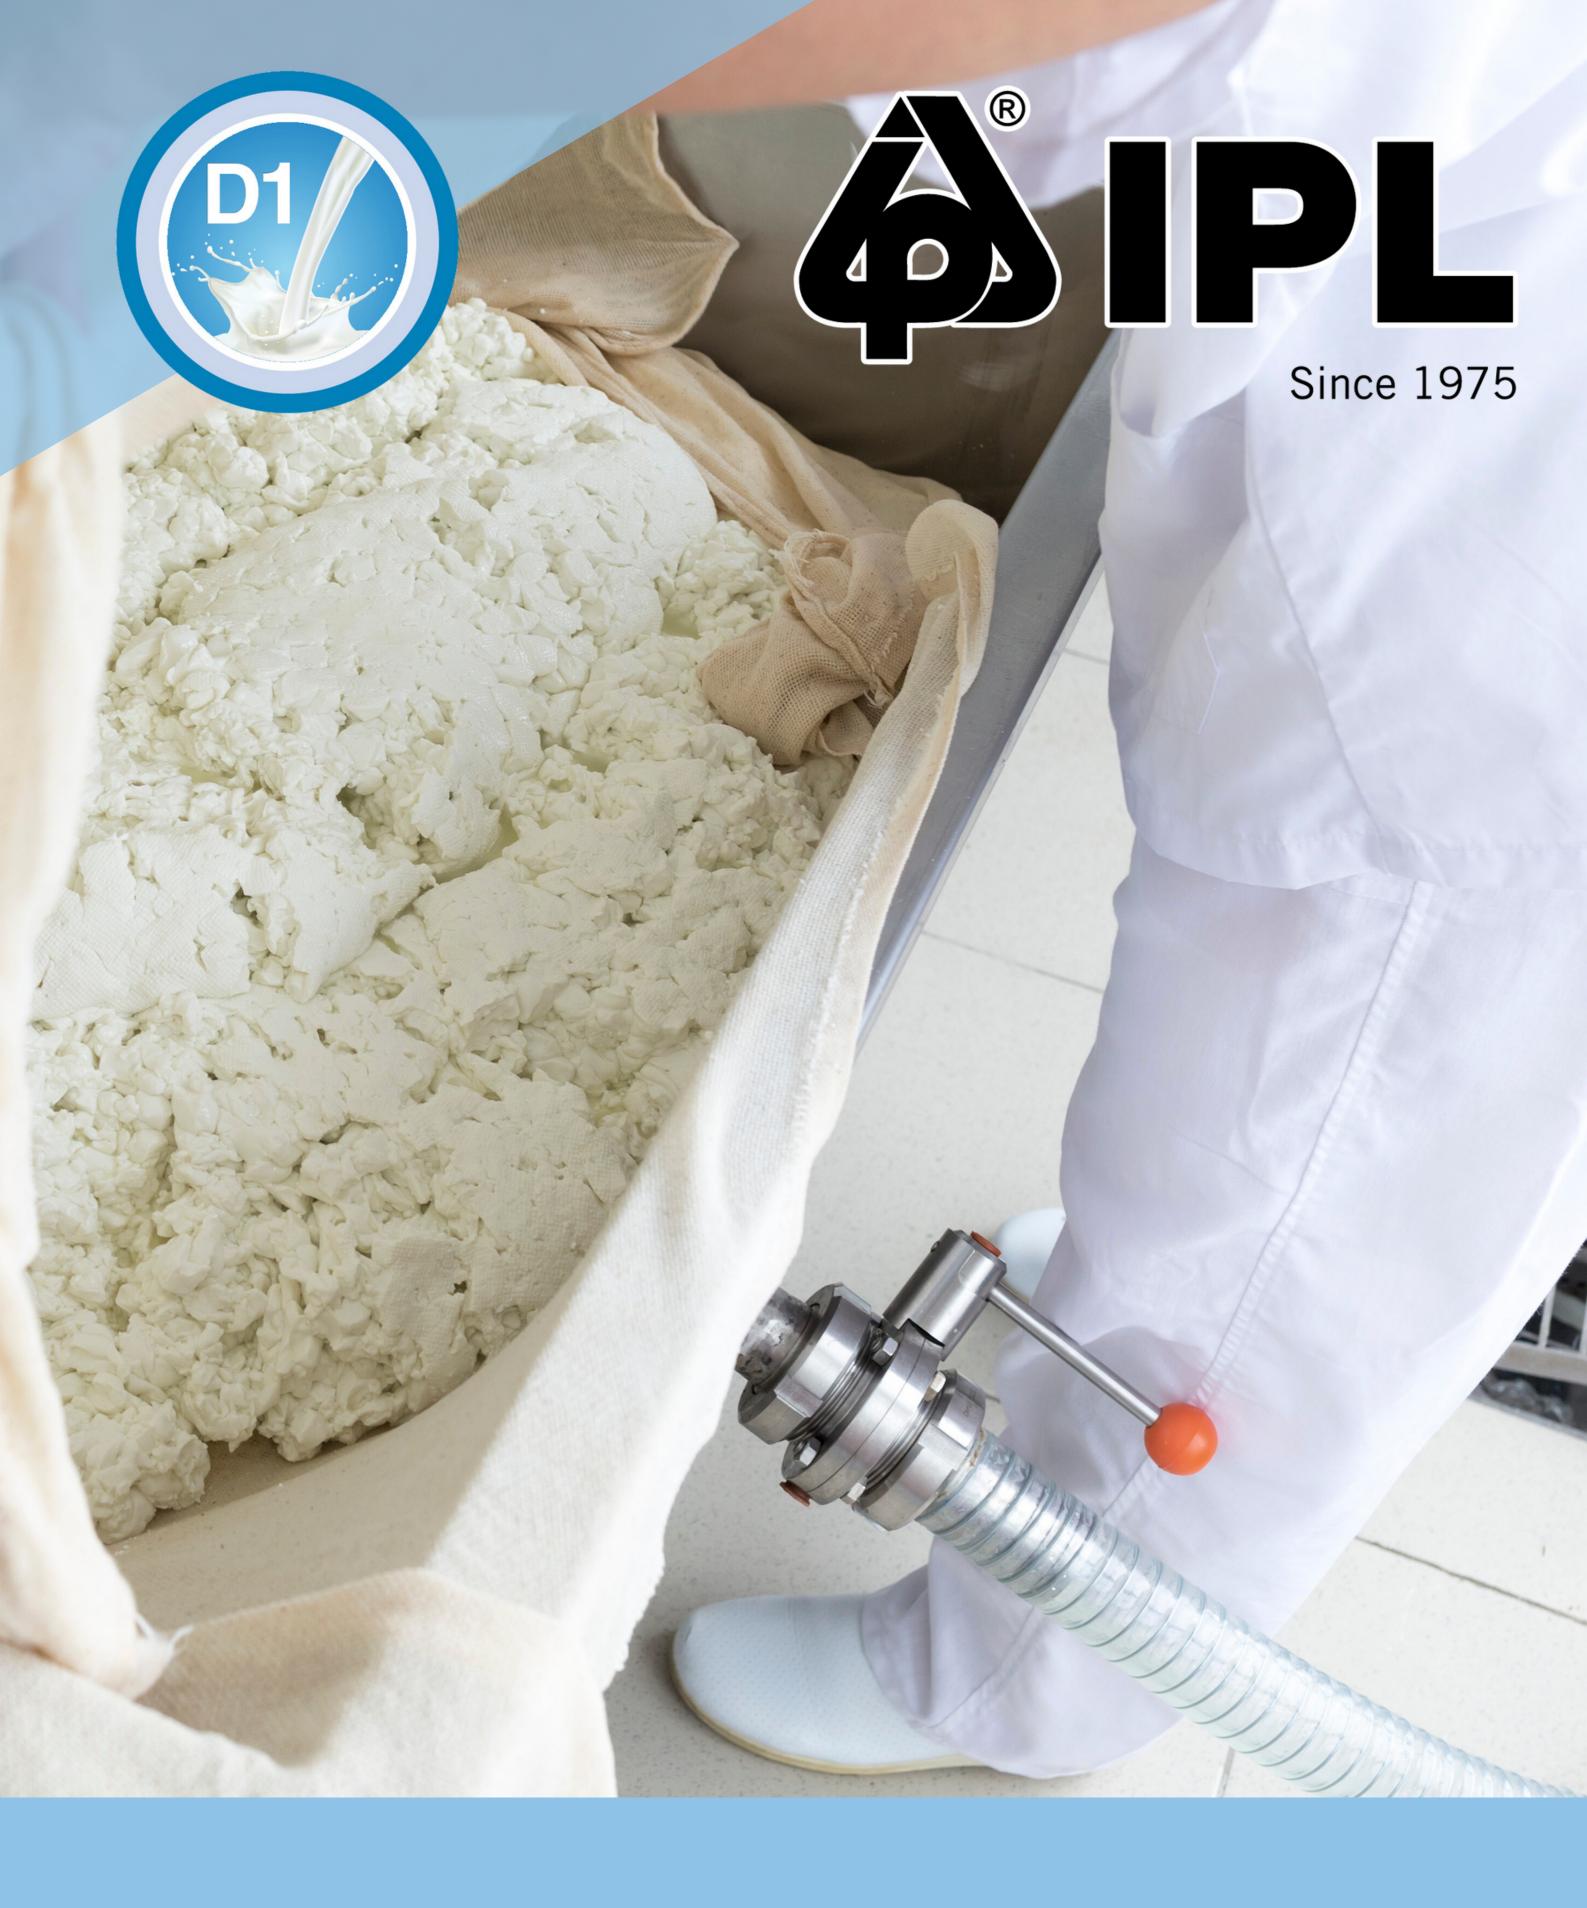

## INDUSTRIAL HOSES FOR MILK AND BY-PRODUCTS

- Special food grade Bio compound
- FDA/EU 10-2011 (classes A,B,C,D1)
- Flexible and easy to handle
- Steel spiral reinforcement
- Completely smooth and clear