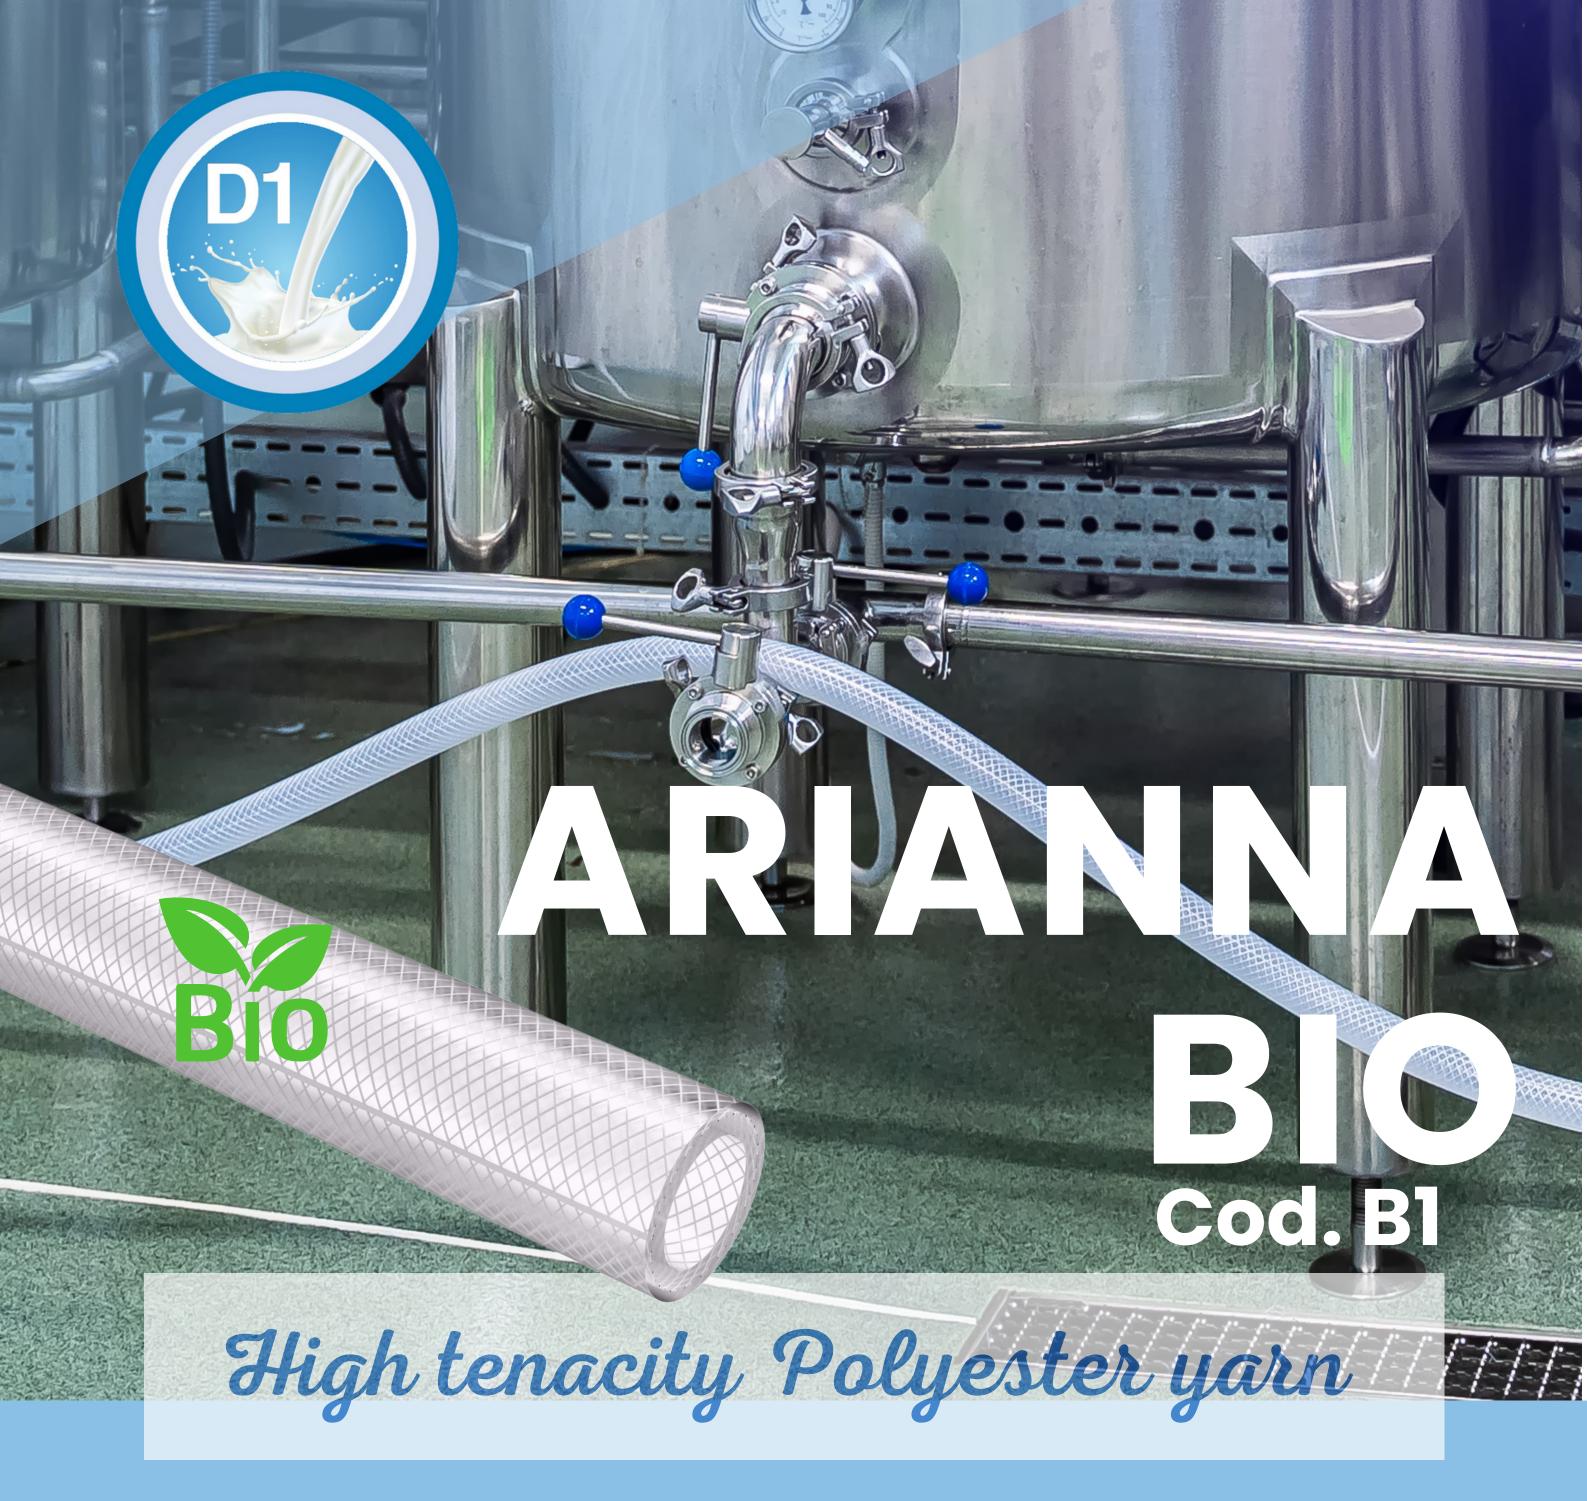

## INDUSTRIAL HOSES FOR MILK AND BY-PRODUCTS

- Special food grade Bio compound
- FDA/EU 10-2011 (classes A,B,C,D1)
- Flexible and easy to handle
- Steel spiral reinforcement
- Completely smooth and clear