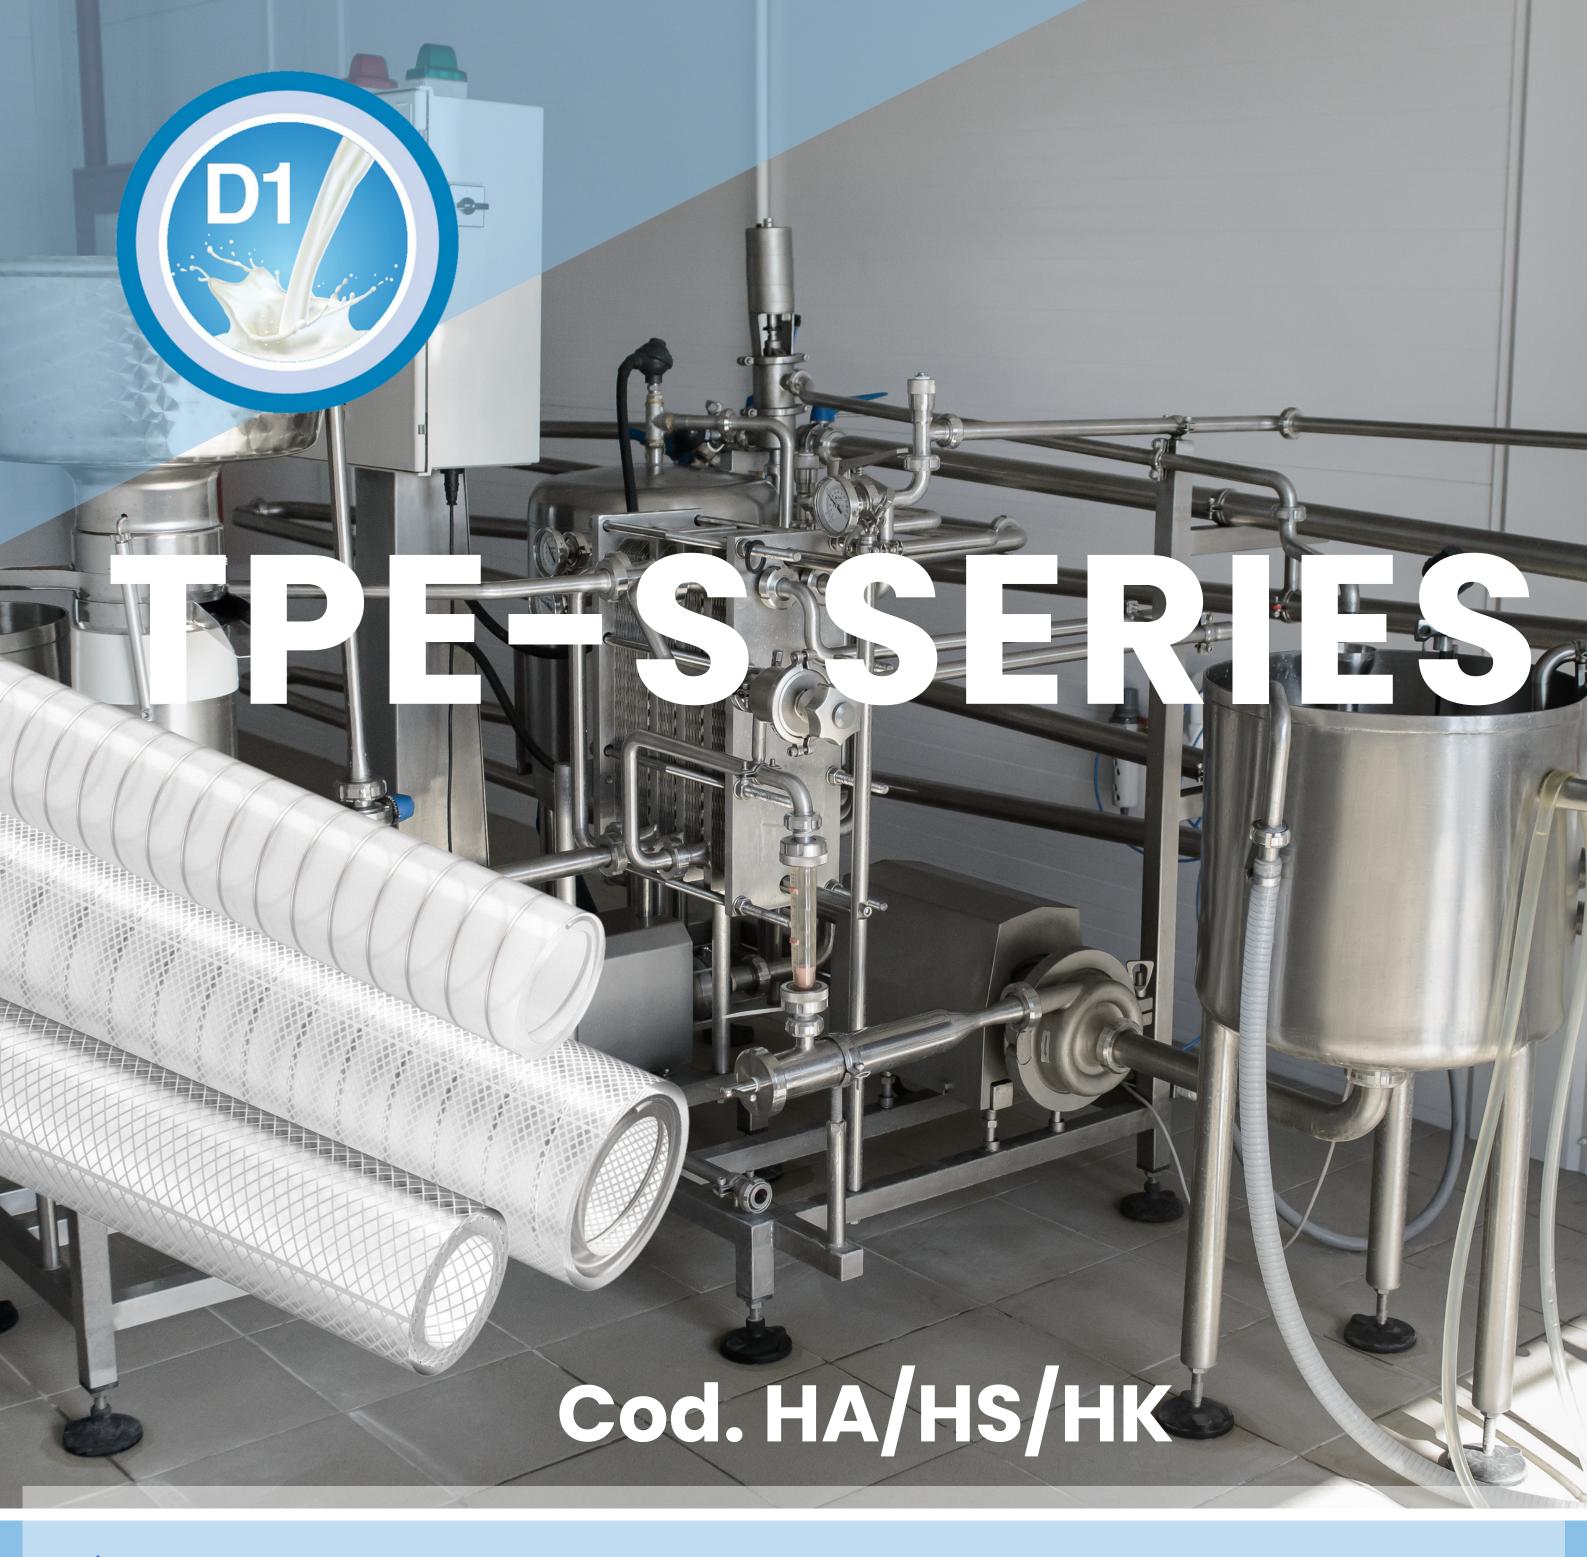

## Excellent resistance to microbes and hydrolysis

- Hygienic TPE-S, highly neutral in taste and odours
- FDA/EU 10-2011 (classes A,B,C,D1, D2)
- HS/HK reinforced with AISI 302 inox steel spiral
- Built-in marking to ensure excellent traceability over time