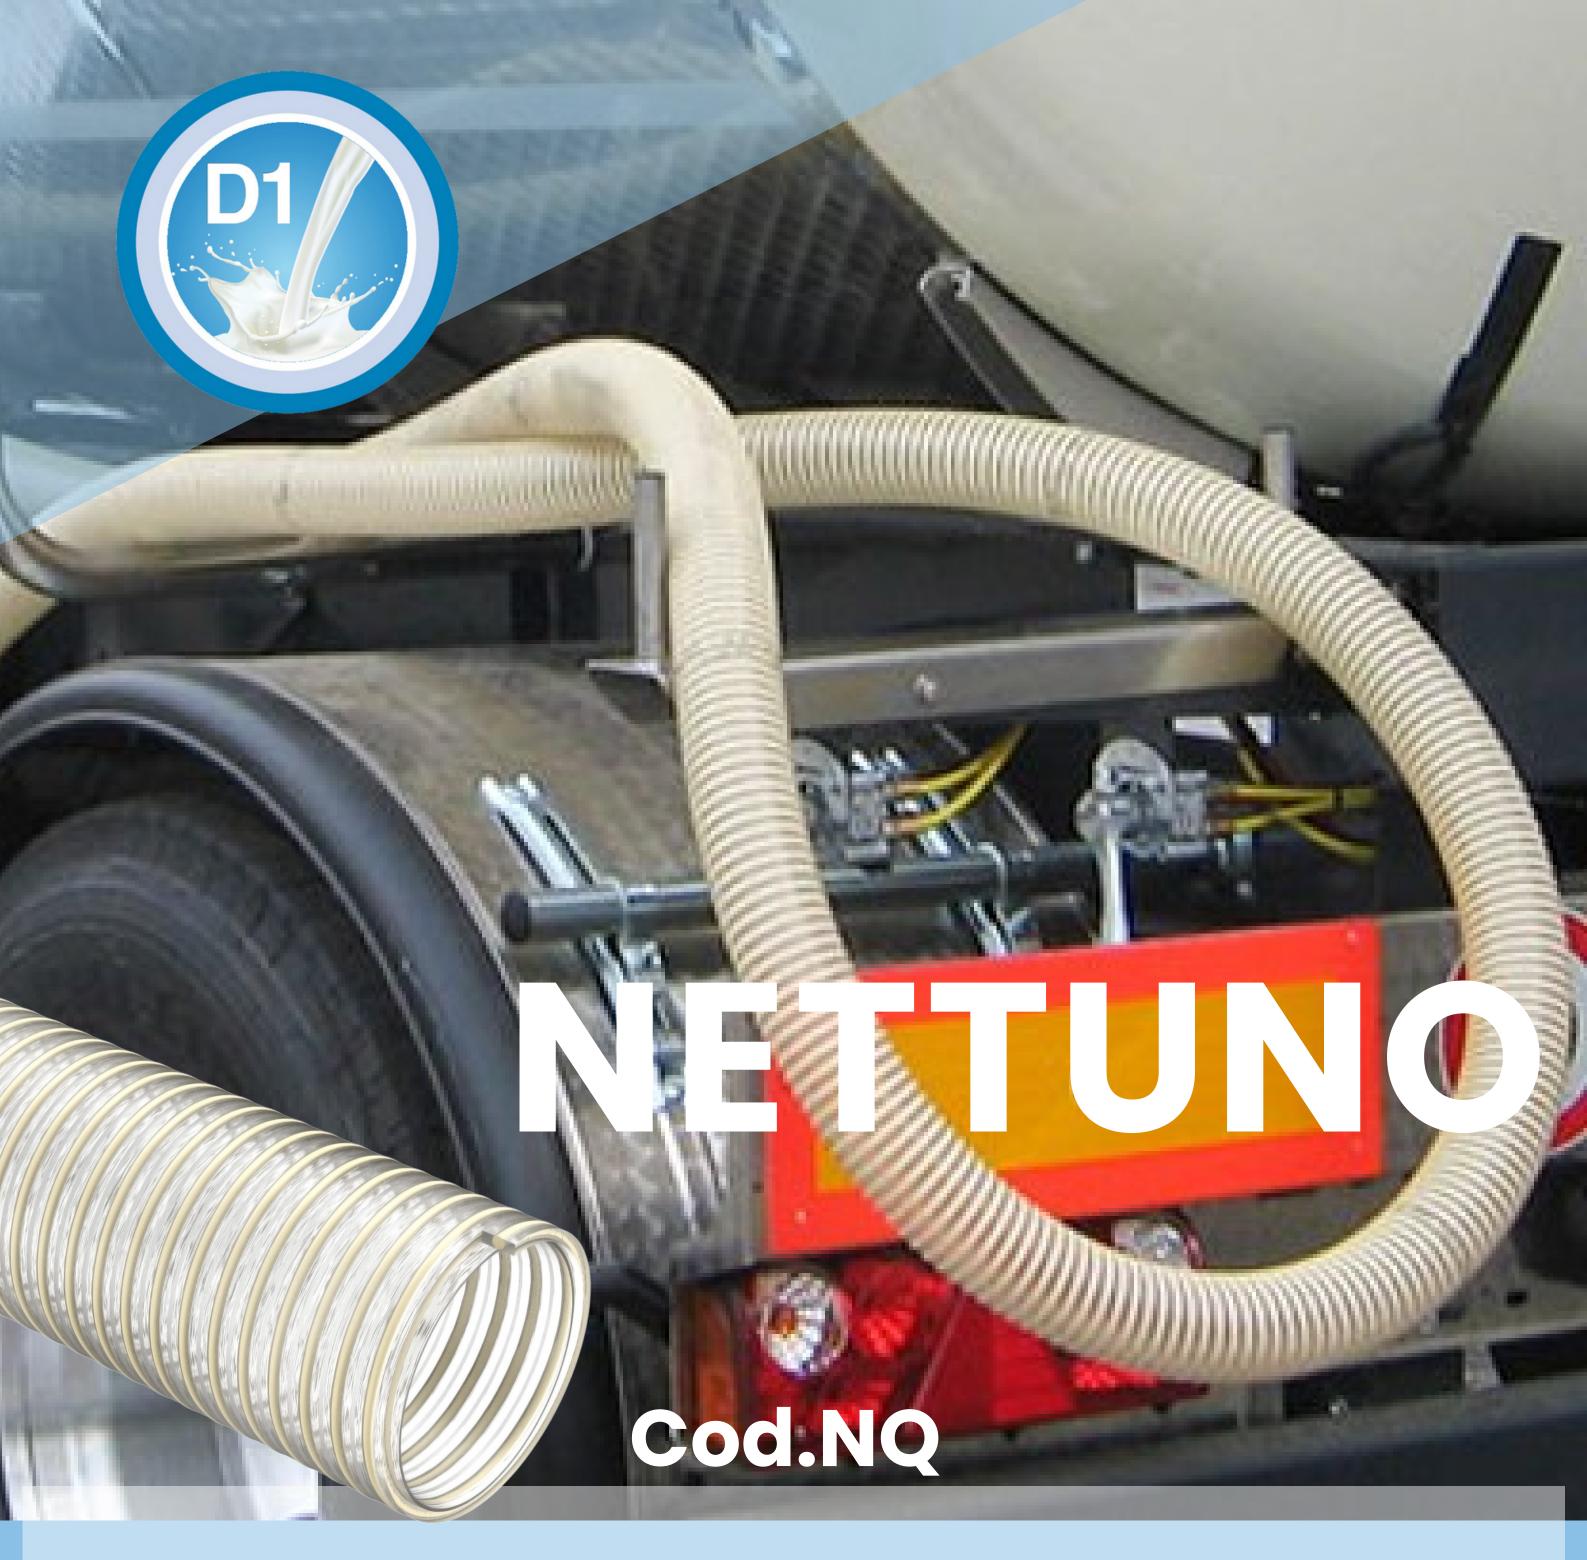

## Ideal for milk collection tanker trucks

- Food grade PVC-P, according to EU 10-2011 (classes A,B,C,D1)
- Wall and spiral totally food grade
- Light and very resistant
- Completely smooth i

The above presentation is intended for commercial purposes and may not be reproduced, altered in any way or transmitted to third parties without the consent of IPL S.p.A. The information contained herein does not constitute any guarantee of suitability; it merely represents guidelines for application purposes.